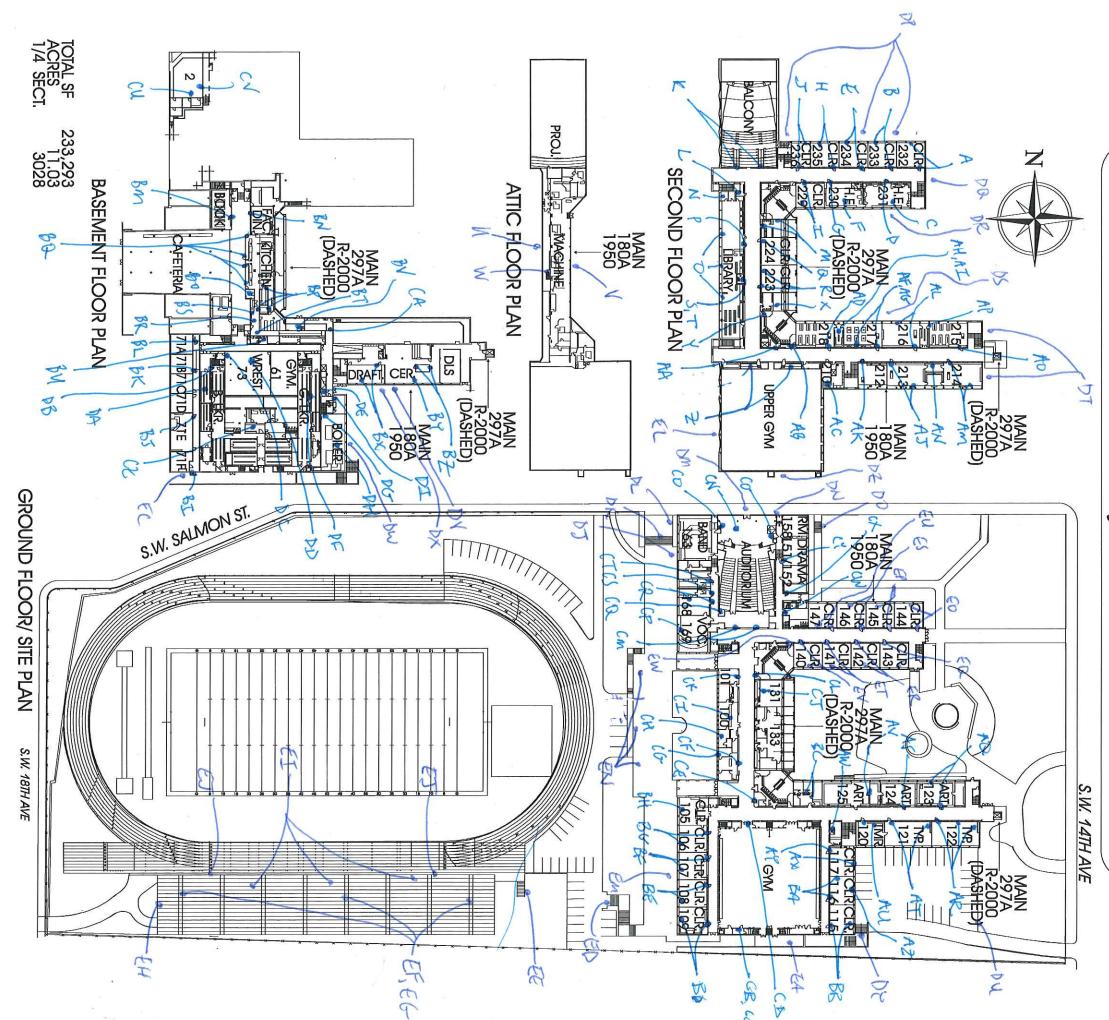

#### **FINDINGS**

Overall, the building's painted and varnished surfaces were found to be in intact condition with areas of fair and deteriorated conditions. A table listing the locations and quantity of surfaces in deteriorated condition is attached to this report.

Courtney Wilton, Portland Public Schools Lead Paint Condition Assessment, Lincoln High School May 5, 2017 Page 2 of 2

Painted playground and parking lot striping and curbing often contain lead and are generally in deteriorated condition due to weatherization and traffic. PBS did not assess this paint, but recommends restriping, as needed, to maintain in intact condition.

Please feel free to contact me at 503.417.7691 or clark@pbsenv.com with any questions or comments.

Sincerely,

Clark Nelson, CIH Senior Project Manager

Attachments: Condition Assessment of Deteriorated Paint/Varnish Table

Field Drawing of Deteriorated Paint and Varnish Locations Lead-based Paint Risk Assessor Certification (Clark Nelson)

Lead-based Paint Activities Firm Certification (PBS Engineering and Environmental)

CN:DM:bmp

# Lincoln High School Assessment of Paint/Varnish in Deteriorated Condition

| ID | Interior /<br>Exterior | Location                   | Structure                    | Above /<br>Below five<br>feet | K-2nd<br>Grade | Substrate | Square Feet |
|----|------------------------|----------------------------|------------------------------|-------------------------------|----------------|-----------|-------------|
| Α  | I                      | Classroom 232              | Door and walls               | A/B                           |                | Wood      | 145         |
| В  | I                      | Classroom 233              | Door and walls               | A/B                           |                | Wood      | 145         |
| С  | I                      | H.E. 231                   | Built in cabinets            | В                             |                | Wood      | 200         |
| D  | I                      | H.E. 231                   | Door                         | A/B                           |                | Wood      | 45          |
| E  | I                      | Classroom 234              | Door and walls               | A/B                           |                | Wood      | 200         |
| F  | I                      | H.E 230                    | Built in cabinets            | В                             |                | Wood      | 150         |
| G  | I                      | H.E. 230                   | Door                         | A/B                           |                | Wood      | 45          |
| Н  | I                      | Classroom 235              | Door and walls               | A/B                           |                | Wood      | 200         |
| I  | I                      | Classroom 229              | Door and walls               | A/B                           |                | Wood      | 200         |
| J  | I                      | Classroom 236              | Door and walls               | A/B                           |                | Wood      | 200         |
| K  | I                      | Balcony                    | Door (x4)                    | A/B                           |                | Wood      | 180         |
| L  | I                      | Custodial North of Library | Ladder                       | A/B                           |                | Metal     | 15          |
| М  | I                      | Faculty                    | Door and walls               | A/B                           |                | Wood      | 100         |
| N  | I                      | Library, NW Office         | Windowsill and walls         | В                             |                | Wood      | 80          |
| 0  | I                      | Library                    | Windowsills                  | В                             |                | Wood      | 200         |
| Р  | I                      | Library                    | Exit door                    | A/B                           |                | Wood      | 45          |
| Q  | I                      | Classroom 224              | Door and wall at entrance    | A/B                           |                | Wood      | 65          |
| R  | I                      | Classroom 223              | Door and West wall           | A/B                           |                | Wood      | 80          |
| S  | I                      | Attic Access               | Door                         | A/B                           |                | Wood      | 45          |
| T  | I                      | Attic Access               | Handrails                    | В                             |                | Metal     | 30          |
| U  | I                      | Attic                      | Slatted window covers (West) | A/B                           |                | Metal     | 300         |
| V  | I                      | Attic                      | Slatted window covers (East) | A/B                           |                | Metal     | 300         |
| W  | I                      | Attic                      | Handrails                    | В                             |                | Metal     | 20          |

| ID | Interior /<br>Exterior | Location                             | Structure                         | Above /<br>Below five<br>feet | K-2nd<br>Grade | Substrate         | Square Feet |
|----|------------------------|--------------------------------------|-----------------------------------|-------------------------------|----------------|-------------------|-------------|
| Х  | I                      | Faculty 222                          | Built in cabinets under sink      | В                             |                | Wood              | 20          |
| Υ  | I                      | Boys restroom across from room 217   | Double Doors                      | A/B                           |                | Wood              | 90          |
| Z  | ı                      | Upper Gym                            | Handrails                         | В                             |                | Metal             | 60          |
| AA | I                      | Custodial 220                        | Door                              | A/B                           |                | Wood              | 45          |
| AB | I                      | Girls restroom next to Custodial 220 | Double Doors                      | A/B                           |                | Wood              | 90          |
| AC | I                      | Classroom 210                        | Built in cabinets                 | A/B                           |                | Wood              | 50          |
| AD | ı                      | Classroom 218                        | Door and wall by entrance         | A/B                           |                | Wood              | 65          |
| AE | I                      | Elevator lobby on 2nd floor          | Door to lobby and elevator door   | A/B                           |                | Wood and<br>Metal | 90          |
| AF | ı                      | Classroom 217                        | Door                              | A/B                           |                | Wood              | 45          |
| AG | I                      | Classroom 217                        | Built in cabinets and drawers     | В                             |                | Wood              | 300         |
| АН | I                      | Storage between 217 and 218          | Built in cabinets and door(x2)    | A/B                           |                | Wood              | 150         |
| Al | I                      | Storage between 217 and 218          | Ceiling                           | Α                             |                | Plaster           | 10          |
| AJ | I                      | Classroom 213                        | Door and built in cabinets        | A/B                           |                | Wood              | 200         |
| AK | I                      | Classroom 212                        | Door                              | A/B                           |                | Wood              | 45          |
| AL | I                      | Classroom 216                        | Door and built in cabinets        | A/B                           |                | Wood              | 200         |
| AM | I                      | Classroom 214                        | Door and built in cabinets        | A/B                           |                | Wood              | 200         |
| AN | I                      | Storage between 213 and 214 (South)  | Door(x2) and built in cabinets    | A/B                           |                | Wood              | 150         |
| АО | I                      | Classroom 215                        | Door and built in cabinets        | A/B                           |                | Wood              | 65          |
| AP | I                      | Classroom 215                        | Door to storage                   | A/B                           |                | Wood              | 45          |
| AQ | I                      | Classroom 123                        | Door and built in cabinets        | A/B                           |                | Wood              | 200         |
| AR | I                      | Classroom 122                        | Door and built in cabinets, walls | A/B                           |                | Wood              | 250         |
| AS | I                      | Classroom 124                        | Door                              | A/B                           |                | Wood              | 45          |
| AT | I                      | Classroom 121                        | Door and built in cabinets        | A/B                           |                | Wood              | 100         |
| AU | I                      | Classroom 120                        | Built in cabinets                 | A/B                           | _              | Wood              | 100         |

| ID | Interior /<br>Exterior | Location                      | Structure                                 | Above /<br>Below five<br>feet | K-2nd<br>Grade | Substrate         | Square Feet |
|----|------------------------|-------------------------------|-------------------------------------------|-------------------------------|----------------|-------------------|-------------|
| AV | I                      | Classroom 125                 | Door to storage                           | A/B                           |                | Wood              | 45          |
| AW | I                      | Elevator lobby on first floor | Door to lobby and elevator door           | A/B                           |                | Wood and<br>Metal | 90          |
| AX | I                      | Classroom 117                 | Windowsills                               | В                             |                | Wood              | 30          |
| AY | 1                      | Classroom 117                 | Door, built in cabinets, walls            | A/B                           |                | Wood              | 220         |
| AZ | I                      | Classroom 116                 | Windowsills                               | В                             |                | Wood              | 30          |
| ВА | I                      | Classroom 116                 | Door and walls                            | A/B                           |                | Wood              | 200         |
| ВВ | I                      | Classroom 115                 | Door and walls                            | A/B                           |                | Wood              | 200         |
| ВС | I                      | Nurse and athletics           | Doors to 126C and 126D                    | A/B                           |                | Wood              | 90          |
| BD | I                      | Classroom 109                 | Door and walls                            | A/B                           |                | Wood              | 200         |
| BE | I                      | Classroom 108                 | Door and walls                            | A/B                           |                | Wood              | 120         |
| BF | I                      | Classroom 107                 | Door and walls                            | A/B                           |                | Wood              | 120         |
| BG | I                      | Classroom 106                 | Door, windowsills, walls                  | A/B                           |                | Wood              | 200         |
| ВН | I                      | Classroom 105                 | Windowsills and walls                     | В                             |                | Wood              | 120         |
| ВІ | I                      | SW Basement building entrance | Doors                                     | A/B                           |                | Metal             | 90          |
| BJ | I                      | Classroom 71E                 | Door                                      | A/B                           |                | Wood              | 45          |
| BK | I                      | Classroom 71B                 | Door                                      | A/B                           |                | Wood              | 45          |
| BL | I                      | Classroom 71A                 | Door                                      | A/B                           |                | Wood              | 45          |
| BM | I                      | Book Room                     | Door                                      | A/B                           |                | Wood              | 45          |
| BN | I                      | Classroom 5                   | Door                                      | A/B                           |                | Wood              | 45          |
| ВО | I                      | Kitchen Office                | Door, frame, window frames                | A/B                           |                | Wood              | 120         |
| BP | I                      | Kitchen                       | Walk in refrigerator doors                | A/B                           |                | Wood              | 160         |
| BQ | I                      | Kitchen                       | Doors and window frames                   | A/B                           |                | Wood              | 320         |
| BR | I                      | South Kitchen Hallway         | Built in cabinets across from Robotics 13 | A/B                           |                | Wood              | 110         |
| BS | I                      | South Kitchen Hallway         | Door to Cafeteria                         | A/B                           |                | Wood              | 45          |

| ID | Interior /<br>Exterior | Location                                   | Structure                         | Above /<br>Below five<br>feet | K-2nd<br>Grade | Substrate         | Square Feet |
|----|------------------------|--------------------------------------------|-----------------------------------|-------------------------------|----------------|-------------------|-------------|
| ВТ | I                      | South Kitchen Hallway                      | Ceiling outside of Room 16        | Α                             |                | Plaster           | 50          |
| BU | I                      | Mens dressing room at south end of kitchem | Ceiling                           | Α                             |                | Plaster           | 25          |
| BV | I                      | Storage 31                                 | Handrails                         | В                             |                | Metal             | 20          |
| BW | I                      | Elevator Lobby basement                    | Elevator Door                     | A/B                           |                | Metal             | 50          |
| ВХ | I                      | Drafting                                   | Walls, built in cabinets, door    | В                             |                | Wood              | 200         |
| BY | I                      | Ceramics                                   | Wall under windows                | В                             |                | Wood              | 100         |
| BZ | I                      | Ceramics Office                            | Door(x2)                          | A/B                           |                | Wood              | 90          |
| CA | I                      | Custodial office                           | Built in cabinets                 | A/B                           |                | Wood              | 120         |
| СВ | I                      | Gym Office                                 | Door and frame(x2)                | A/B                           |                | Wood and<br>Metal | 120         |
| CC | I                      | Gym Office                                 | Wall                              | A/B                           |                | Plaster           | 30          |
| CD | I                      | Gym                                        | West doors (x4)                   | A/B                           |                | Metal             | 180         |
| CE | I                      | Telephone Room                             | Door                              | A/B                           |                | Wood              | 45          |
| CF | -                      | Student Services                           | Door, windowsills                 | A/B                           |                | Wood              | 85          |
| CG | I                      | Vice Principal's office                    | Windowsills                       | В                             |                | Wood              | 15          |
| СН | I                      | Main office conference room                | Wildowsills and built in cabinets | В                             |                | Wood              | 45          |
| CI | I                      | Main office                                | Built in cabinets                 | В                             |                | Wood              | 100         |
| CJ | I                      | Classroom 131                              | West Wall                         | В                             |                | Wood              | 40          |
| CK | I                      | Room 101                                   | Door                              | A/B                           |                | Wood              | 45          |
| CL | I                      | Boys restroom across from room 101         | Double Doors                      | A/B                           |                | Wood              | 90          |
| CM | I                      | Auditorium                                 | Door(x4)                          | A/B                           |                | Wood              | 180         |
| CN | I                      | Auditorium                                 | Stage floor                       | В                             |                | Wood              | 400         |
| СО | I                      | Auditorium                                 | Handrails on either end of stage  | В                             |                | Metal             | 60          |
| СР | I                      | Vocal 169                                  | Windowsills                       | В                             |                | Wood              | 40          |
| CQ | I                      | Storage across from vocal 169              | Door                              | A/B                           |                | Wood              | 45          |

| ID | Interior /<br>Exterior | Location                                     | Structure                     | Above /<br>Below five<br>feet | K-2nd<br>Grade | Substrate | Square Feet |
|----|------------------------|----------------------------------------------|-------------------------------|-------------------------------|----------------|-----------|-------------|
| CR | I                      | Classroom 168                                | Door and walls                | A/B                           |                | Wood      | 200         |
| CS | I                      | Girls Dressing room                          | Door                          | A/B                           |                | Wood      | 45          |
| СТ | I                      | Boys Dressing room                           | Door                          | A/B                           |                | Wood      | 45          |
| CU | I                      | Band room                                    | Built in cabinets and shelves | A/B                           |                | Wood      | 100         |
| CV | I                      | Band room                                    | Door                          | A/B                           |                | Wood      | 45          |
| CW | I                      | Storage 149                                  | Door                          | A/B                           |                | Wood      | 45          |
| CX | I                      | Classroom 151                                | South Door                    | A/B                           |                | Wood      | 45          |
| CY | I                      | Classroom 152                                | Door and walls                | A/B                           |                | Wood      | 200         |
| CZ | I                      | Basketball Equipment                         | Built in cabinets and shelves | A/B                           |                | Wood      | 100         |
| DA | I                      | Boys lockerroom                              | Built in benches              | В                             |                | Wood      | 200         |
| DB | I                      | Boys lockerroom                              | West door and frame           | A/B                           |                | Metal     | 60          |
| DC | I                      | Wrestling 73                                 | West door                     | A/B                           |                | Metal     | 45          |
| DD | I                      | Wrestling 73                                 | Floor                         | В                             |                | Wood      | 1000        |
| DE | I                      | Boiler room custodial                        | Ductwork                      | А                             |                | Metal     | 20          |
| DF | I                      | Girls Locker room                            | Built in benches              | В                             |                | Wood      | 200         |
| DG | I                      | Boiler room                                  | Handrails                     | В                             |                | Metal     | 40          |
| DH | I                      | Boiler room                                  | Walls                         | A/B                           |                | Plaster   | 400         |
| DI | I                      | Boiler room office                           | Door                          | A/B                           |                | Metal     | 45          |
| DJ | Ex                     | Exterior of music rooms                      | Wall under brick              | В                             |                | Concrete  | 80          |
| DK | Ex                     | NW corner of building                        | Handrails                     | В                             |                | Metal     | 20          |
| DL | Ex                     | NW corner of building                        | Wall                          | A/B                           |                | Concrete  | 35          |
| DM | Ex                     | North exterior of auditorium                 | Wall under brick              | В                             |                | Concrete  | 80          |
| DN | Ex                     | Building entrance at NE corner of auditorium | Ceiling                       | А                             |                | Plaster   | 10          |
| DO | Ex                     | Stairs East of drama rooms                   | Top of wall                   | А                             |                | Concrete  | 20          |

| ID | Interior /<br>Exterior | Location                                           | Structure                                 | Above /<br>Below five<br>feet | K-2nd<br>Grade | Substrate | Square Feet |
|----|------------------------|----------------------------------------------------|-------------------------------------------|-------------------------------|----------------|-----------|-------------|
| DP | Ex                     | Exterior of Classroom 232 and Classroom 236        | Trim along roof                           | Α                             |                | Concrete  | 200         |
| DQ | Ex                     | East exterior of Classroom 232 and hallway         | Trim along roof                           | Α                             |                | Concrete  | 75          |
| DR | Ex                     | Exterior of H.E 231 to Classroom 229               | Trim along roof                           | Α                             |                | Concrete  | 200         |
| DS | Ex                     | Exterior of CL 215 to Classroom 218                | Trim along roof                           | А                             |                | Concrete  | 200         |
| DT | Ex                     | Exterior od Classroom 215 and<br>Classroom 214     | Trim along roof                           | Α                             |                | Concrete  | 75          |
| DU | Ex                     | SE Parking lot                                     | Handrails                                 | В                             |                | Metal     | 200         |
| DV | Ex                     | Exterior of Ceramics                               | Equipment housing                         | A/B                           |                | Metal     | 20          |
| DW | Ex                     | Exterior of boiler room office                     | Metal supports around windows             | A/B                           |                | Metal     | 40          |
| DX | Ex                     | SE Parking lot                                     | Wall under brick                          | В                             |                | Concrete  | 200         |
| DY | Ex                     | SW corner of SE Parking lot                        | Handrails                                 | В                             |                | Metal     | 40          |
| DZ | Ex                     | South exterior of Gym                              | Trim along roof                           | Α                             |                | Concrete  | 200         |
| EA | Ex                     | South exterior of Gym                              | Wall under fence                          | В                             |                | Concrete  | 100         |
| EB | Ex                     | SW corner of SE Parking lot                        | Wall next to handrails                    | В                             |                | Concrete  | 45          |
| EC | Ex                     | Building entrance next to 71F                      | Underside of roof overhang                | Α                             |                | Concrete  | 100         |
| ED | Ex                     | Stairs at SW corner of building                    | Handrails                                 | В                             |                | Metal     | 60          |
| EE | Ex                     | East side of stands                                | Handrails                                 | В                             |                | Metal     | 50          |
| EF | Ex                     | Underneath stands                                  | Support beams and columns                 | Α                             |                | Metal     | 3000        |
| EG | Ex                     | Underneath stands                                  | Pipes and conduit lines                   | Α                             |                | Metal     | 1000        |
| EH | Ex                     | Underneath stands on West side                     | Underside of roof overhang (Wms restroom) | Α                             |                | Wood      | 90          |
| El | Ex                     | Stands                                             | Floor                                     | В                             |                | Wood      | 20000       |
| EJ | Ex                     | Stands                                             | Handrails                                 | В                             |                | Metal     | 1500        |
| EK | Ex                     | East side of track                                 | Metal posts                               | В                             |                | Metal     | 150         |
| EL | Ex                     | West exterior of upper gym                         | Trim along roof                           | Α                             |                | Concrete  | 100         |
| EM | Ex                     | West exterior of Classroom 105 to<br>Classroom 109 | Wall below brick                          | В                             |                | Concrete  | 100         |
| EN | Ex                     | Outside main entrance                              | Built in benches                          | В                             |                | Wood      | 50          |

| ID | Interior /<br>Exterior | Location                             | Structure      | Above /<br>Below five<br>feet | K-2nd<br>Grade | Substrate | Square Feet |
|----|------------------------|--------------------------------------|----------------|-------------------------------|----------------|-----------|-------------|
| EO | I                      | Classroom 144                        | Walls and Door | A/B                           |                | Wood      | 200         |
| EP | I                      | Classroom 145                        | Walls and Door | A/B                           |                | Wood      | 200         |
| EQ | I                      | Classroom 143                        | Walls and Door | A/B                           |                | Wood      | 200         |
| ER | I                      | Classroom 142                        | Walls and Door | A/B                           |                | Wood      | 200         |
| ES | I                      | Classroom 146                        | Walls and Door | A/B                           |                | Wood      | 200         |
| ET | I                      | Classroom 141                        | Walls and Door | A/B                           |                | Wood      | 200         |
| EU | I                      | Classroom 147                        | Walls and Door | A/B                           |                | Wood      | 200         |
| EV | I                      | Classroom 140                        | Walls and Door | A/B                           |                | Wood      | 200         |
| EW | I                      | Girls restroom next to Classroom 140 | Double Doors   | A/B                           |                | Wood      | 90          |

# Lincoln High School 1600 SW Salmon St. 97205 Facility Plan